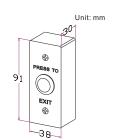

on: Momentary

Contact arrangement: normal open (N.O.)

Operating travel: 2.0 mm

Operating temp. Range: -20~+70C Contact resistance: 50 mÙ Max.(initial)

Operating life(Mechanical): Over 100,000 times

Materials (Button): Copper alloys, Faceplate: Stainless steel

#### GIANNI INDUSTRIES, INC.

No. 13, Zhong Sing Road, Tu-Cheng Industrial Zone, Tu-Cheng City, Taipei, Taiwan 23678 Tel: 886-2 2267 7986 / Fax: 886-2 2267 9876 E-Mail: info@gianni.com.tw
Website: gianni.tw
Copyright 2008 Gianni industries, inc. All rights reserved.
DM-CA-PBT-Surface Ver. E Published on 2008.05.23



The products are manufactured under an ISO 9001 & QC 080000 Certified Quality Management Program environment back its product quality, performance and commitment to customer satisfaction.





2.7<sub>mm</sub>









(S-SI-PBT-4-GEM)



Max. Ratings: 5A@125/250 Vac Type of actuation: Momentary

Contact arrangement: Double pole double throw

Operating travel: 2.7 mm

Operating temp. Range: -20~+70C Contact resistance: 50 mÙ Max.(initial)

Operating life(Mechanical): Over 100,000 times

Materials: Stainless steel



**PBT-160** 



**PBT-170** 





**Operation Position** Operating travel: 2.7mm

Free Position

 $M22 \times P1.5$ mm 2.0 35.0 29.9 thickness 45.0

(SWH-160-GE)

Max. Ratings: 5A@125/250 Vac Type of actuation: Momentary

Contact arrangement: Double pole double throw

Operating travel: 2.7mm

Operating temp. Range: -20~+70C Contact resistance: 50mÙ Max.(initial) Operating life(Mechanical): Over 100,000 times

Materials(Button): Zinc alloy, Faceplate: Stainless steel

#### GIANNI INDUSTRIE